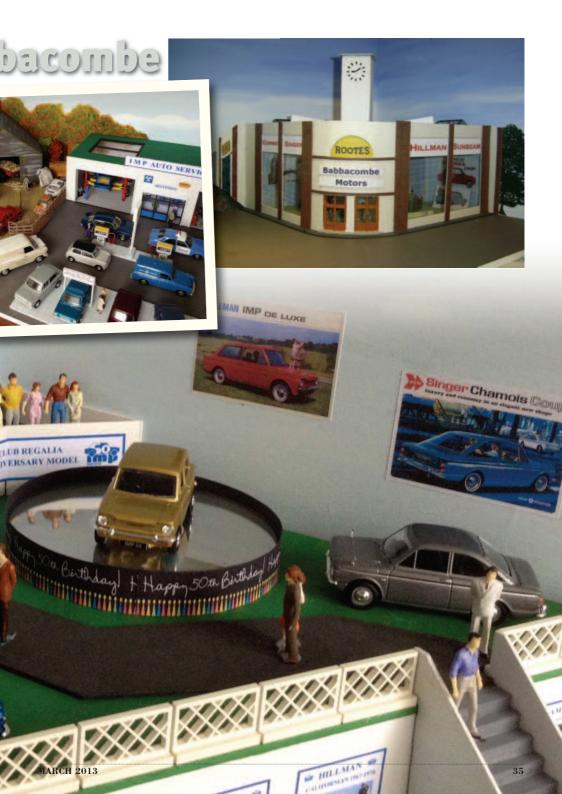

## Model car displays at Bab.

'sixties', 'Imps at Work and Play' and 'Keeping the Imp Alive'.

The official opening is on Saturday 23d March when there will be a photoshoot of 'full-size' Imps in the car-park at 11 a.m. The display will run until the end of September.

Anyone wanting to visit the display from March to September will be able to get a two-for-one entry upon production of their Imp Club membership card.

The website address of the model village is www.babbacombemodelvillage.co.uk.