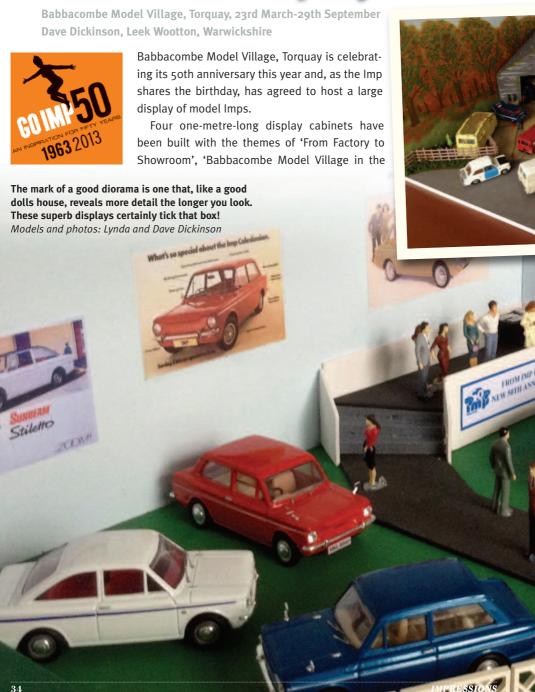

## Model car displays at Bab.

'sixties', 'Imps at Work and Play' and 'Keeping the Imp Alive'.

The official opening is on Saturday 23d March when there will be a photoshoot of 'full-size' Imps in the car-park at 11 a.m. The display will run until the end of September.

Anyone wanting to visit the display from March to September will be able to get a two-for-one entry upon production of their Imp Club membership card.

The website address of the model village is www.babbacombemodelvillage.co.uk.