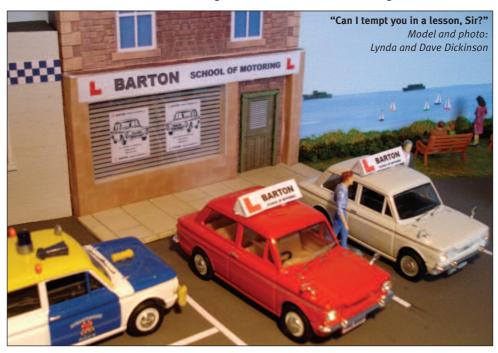

## Model car displays at Bab.

'sixties', 'Imps at Work and Play' and 'Keeping the Imp Alive'.

The official opening is on Saturday 23d March when there will be a photoshoot of 'full-size' Imps in the car-park at 11 a.m. The display will run until the end of September.

Anyone wanting to visit the display from March to September will be able to get a two-for-one entry upon production of their Imp Club membership card.

The website address of the model village is www.babbacombemodelvillage.co.uk.