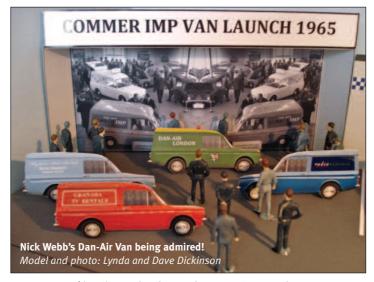

## Model car displays at Bab.

'sixties', 'Imps at Work and Play' and 'Keeping the Imp Alive'.

The official opening is on Saturday 23d March when there will be a photoshoot of 'full-size' Imps in the car-park at 11 a.m. The display will run until the end of September.

Anyone wanting to visit the display from March to September will be able to get a two-for-one entry upon production of their Imp Club membership card.

The website address of the model village is www.babbacombemodelvillage.co.uk.